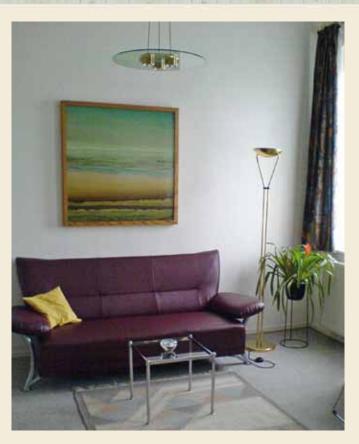

#### Configuration

- fully furnished apartments
- fully equipped dinette or built-in kitchen
- writing desk
- digital flatscreen TV incl. english channels
- highspeed internet / WIFI
- bedlinen and towels
- bath: shower cubicle, hair dryer, shaving mirror
- interphone system / personal post box
- bicycle stand
- washing, drying, ironing in the basement
- weekly cleaning of apartments and changing of bedlinen and towels