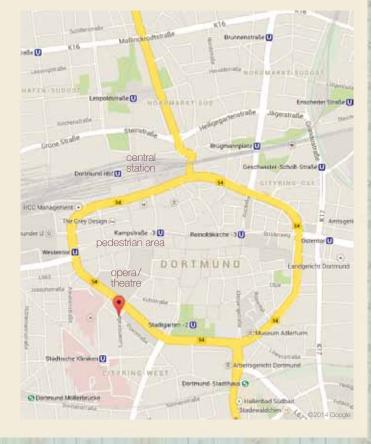

## **Central location**

Prominent locations close to you:

- bistro (20m)
- taxi rank (30m)
- newsstand (40m)
- modern shopping center (Thiergalerie) (100m)
- pedestrian area (300m)
- theatre/opera (300m)
- subway (3 min. walk)
- central station (10 min. walk)
- Westfalenhalle (2km)
- motorway (2km)
- airport (12km)