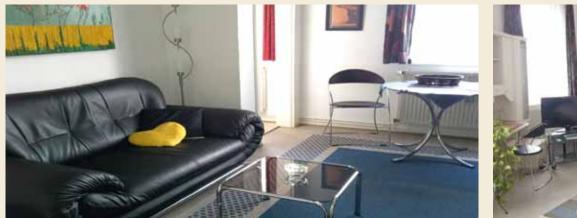

#### Configuration

- fully furnished apartments
- fully equipped dinette or built-in kitchen
- writing desk
- digital flatscreen TV incl. english channels
- highspeed internet / WIFI
- bedlinen and towels
- bath: shower cubicle, hair dryer, shaving mirror
- interphone system / personal post box
- bicycle stand
- washing, drying, ironing in the basement
- weekly cleaning of apartments and changing of bedlinen and towels