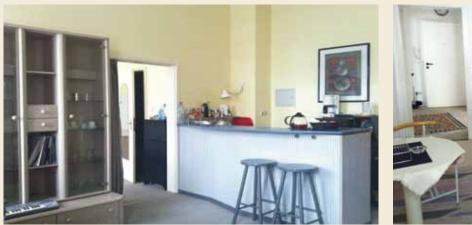

#### Configuration

- fully furnished apartments
- fully equipped dinette or built-in kitchen
- writing desk
- digital flatscreen TV incl. english channels
- highspeed internet / WIFI
- bedlinen and towels
- bath: shower cubicle, hair dryer, shaving mirror
- interphone system / personal post box
- bicycle stand
- washing, drying, ironing in the basement
- weekly cleaning of apartments and changing of bedlinen and towels