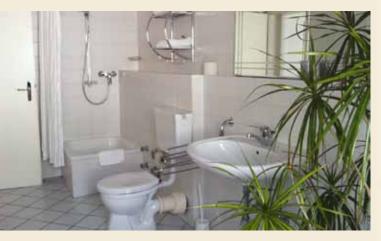

#### Configuration

- fully furnished apartments
- fully equipped dinette or built-in kitchen
- writing desk
- digital flatscreen TV incl. english channels
- highspeed internet / WIFI
- bedlinen and towels
- bath: shower cubicle, hair dryer, shaving mirror
- interphone system / personal post box
- bicycle stand
- washing, drying, ironing in the basement
- weekly cleaning of apartments and changing of bedlinen and towels