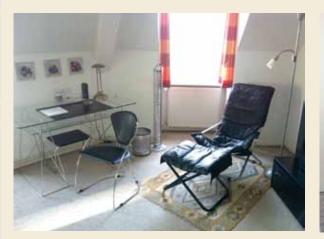

#### Configuration

- fully furnished apartments
- fully equipped dinette or built-in kitchen
- writing desk
- digital flatscreen TV incl. english channels
- highspeed internet / WIFI
- bedlinen and towels
- bath: shower cubicle, hair dryer, shaving mirror
- interphone system / personal post box
- bicycle stand
- washing, drying, ironing in the basement
- weekly cleaning of apartments and changing of bedlinen and towels