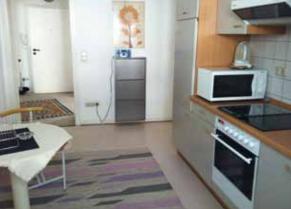

#### Configuration

- fully furnished apartments
- fully equipped dinette or built-in kitchen
- writing desk
- digital flatscreen TV incl. english channels
- highspeed internet / WIFI
- bedlinen and towels
- bath: shower cubicle, hair dryer, shaving mirror
- interphone system / personal post box
- bicycle stand
- washing, drying, ironing in the basement
- weekly cleaning of apartments and changing of bedlinen and towels